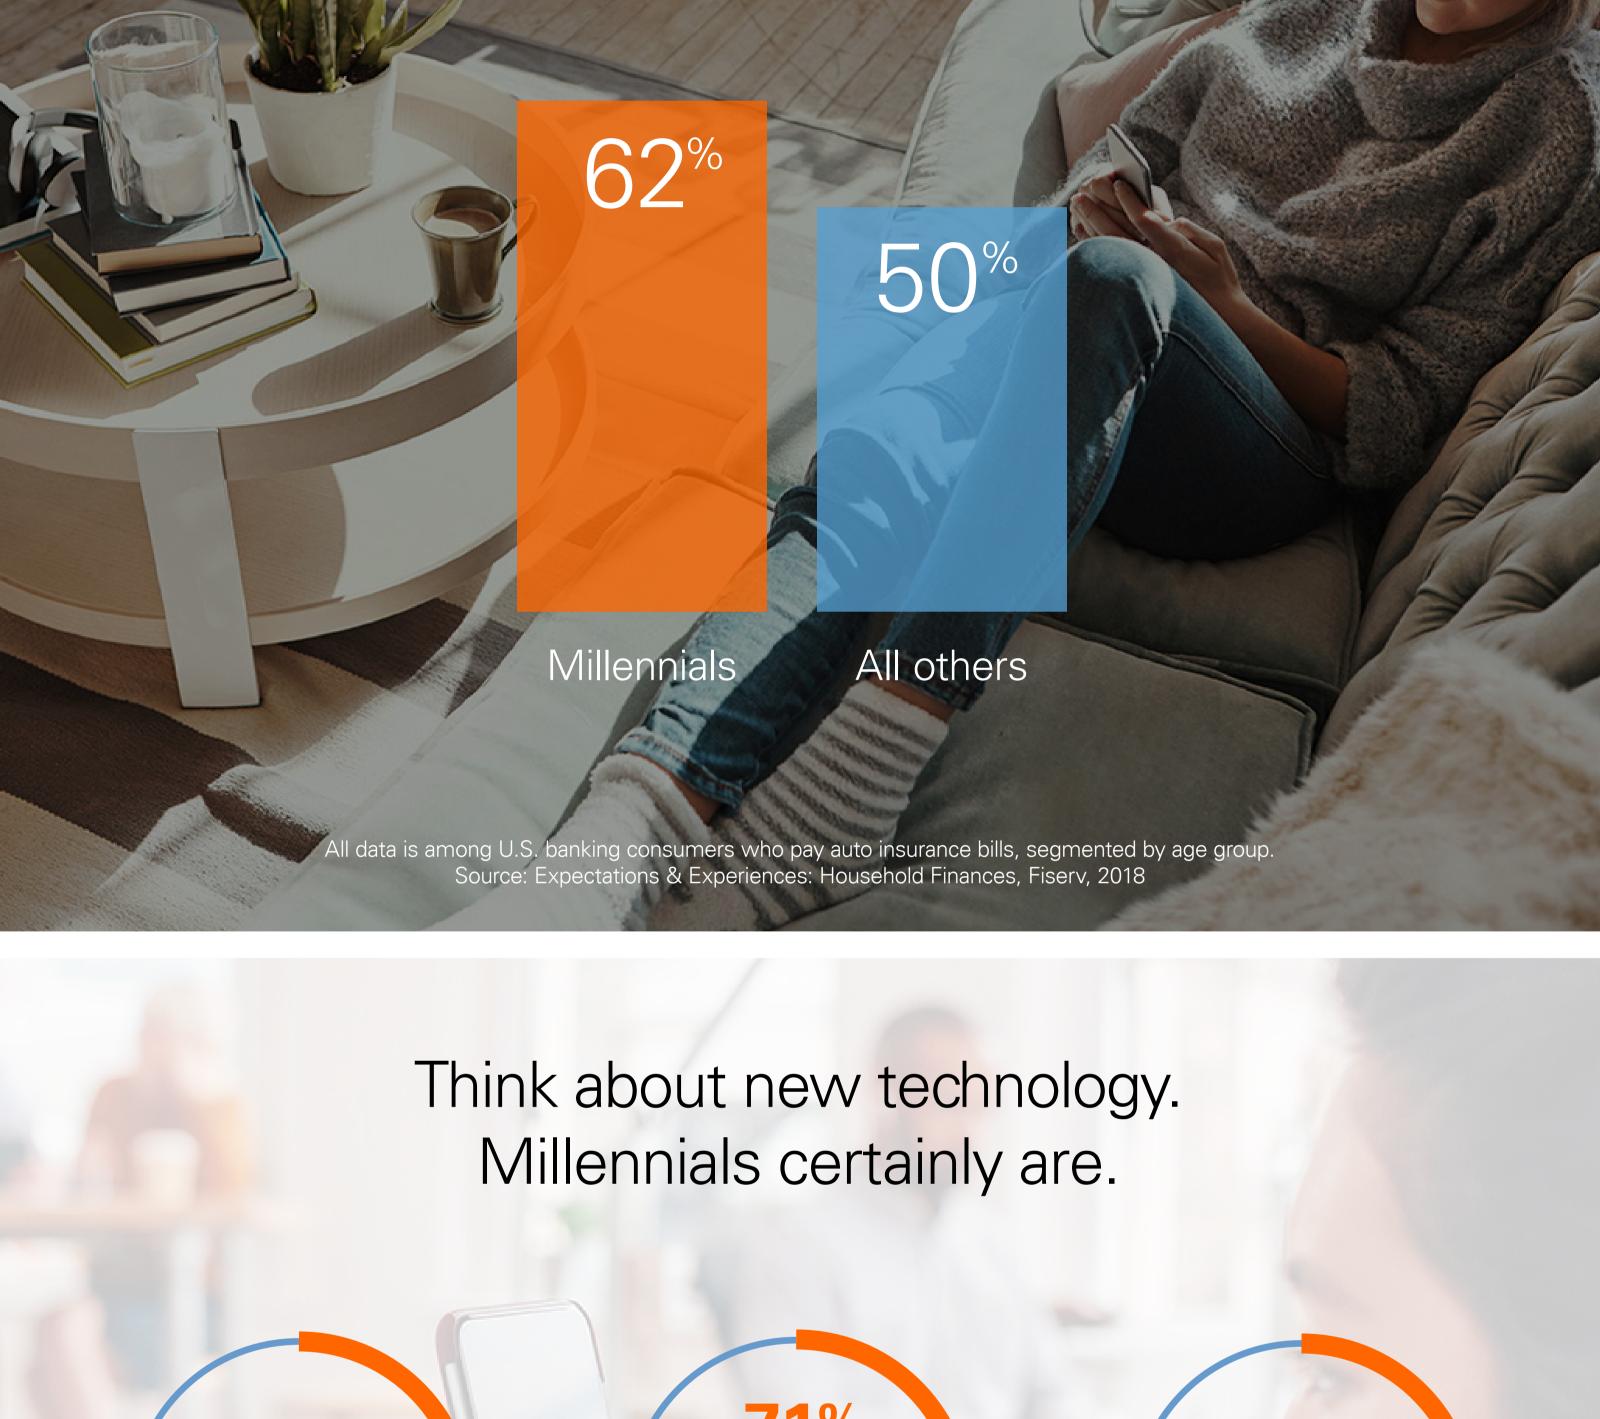

1980 and 2000

Source: American Fact Finder, U.S. Census Bureau, 2016

Born between

88 million

Population



The key is delivering what they want.



VVho receives e-bills?

Keep up with electronic billing

and payments options.





VS.

**52**%

Millennials are

more likely to use

4.3x

Millennials are 4.3 times

as likely to use chat functions

2.6x

Millennials are 2.6 times

as likely to use mobile

Ability to set up

autopay



80%

Bill pay

reminders

Same-day

posting of payment





## fiserv

Fiserv, Inc.

255 Fiserv Drive

Brookfield, WI 53045

More information is available upon request.

getsolutions@fiserv.com

800-872-7882

262-879-5322

The full survey methodology for Expectations & Experiences is available at https://www.fiserv.com/expectations-experiences

**Interactive** 

trademarks or registered trademarks of their respective companies.

**Customer service**