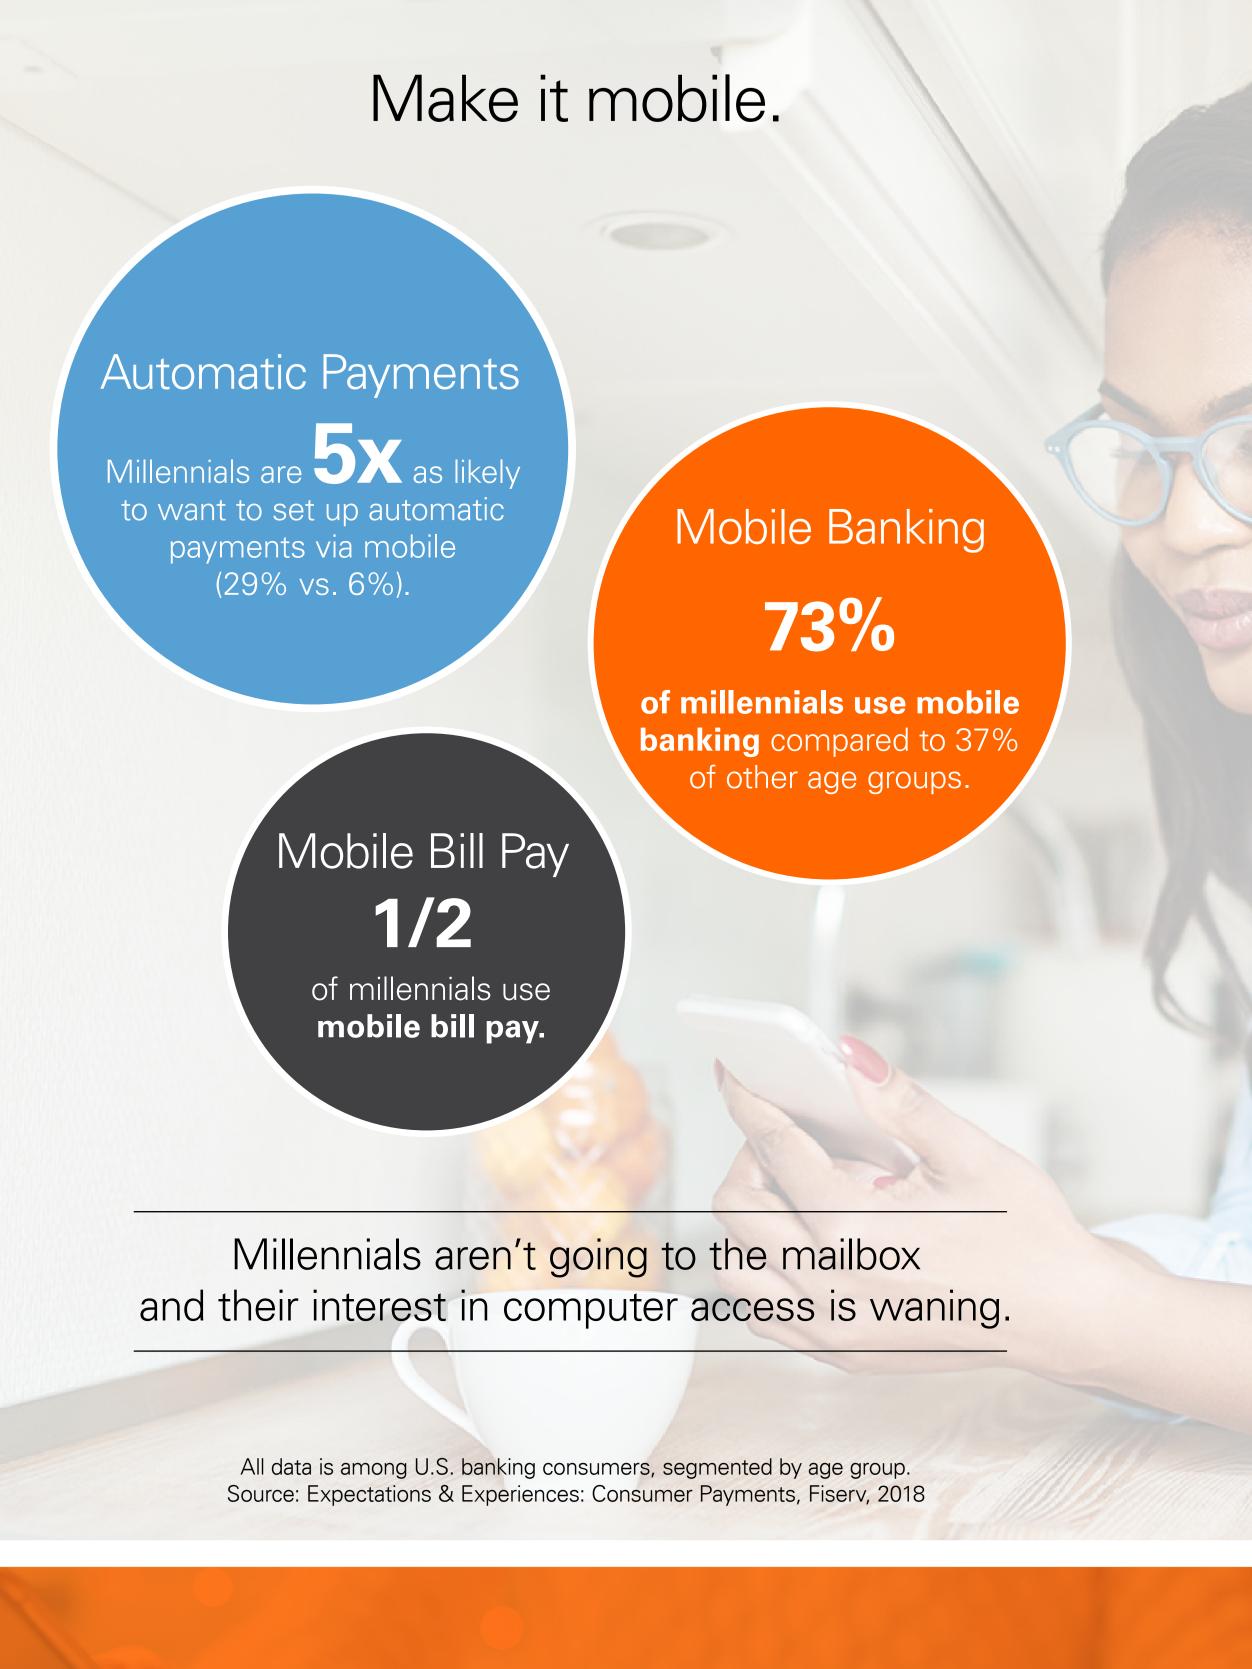

1980 and 2000

Source: American Fact Finder, U.S. Census Bureau, 2016

Born between

88 million

Population



The key is delivering what they want.



VVho receives e-bills?

Keep up with electronic billing

and payments options.





VS.

**52**%

Millennials are

more likely to use

4.3x

Millennials are 4.3 times

as likely to use chat functions

2.6x

Millennials are 2.6 times

as likely to use mobile

Ability to set up

autopay



80%

Bill pay

reminders

Same-day

posting of payment





## fiserv

Fiserv, Inc.

255 Fiserv Drive

Brookfield, WI 53045

More information is available upon request.

getsolutions@fiserv.com

800-872-7882

262-879-5322

The full survey methodology for Expectations & Experiences is available at https://www.fiserv.com/expectations-experiences

**Interactive** 

trademarks or registered trademarks of their respective companies.

**Customer service**