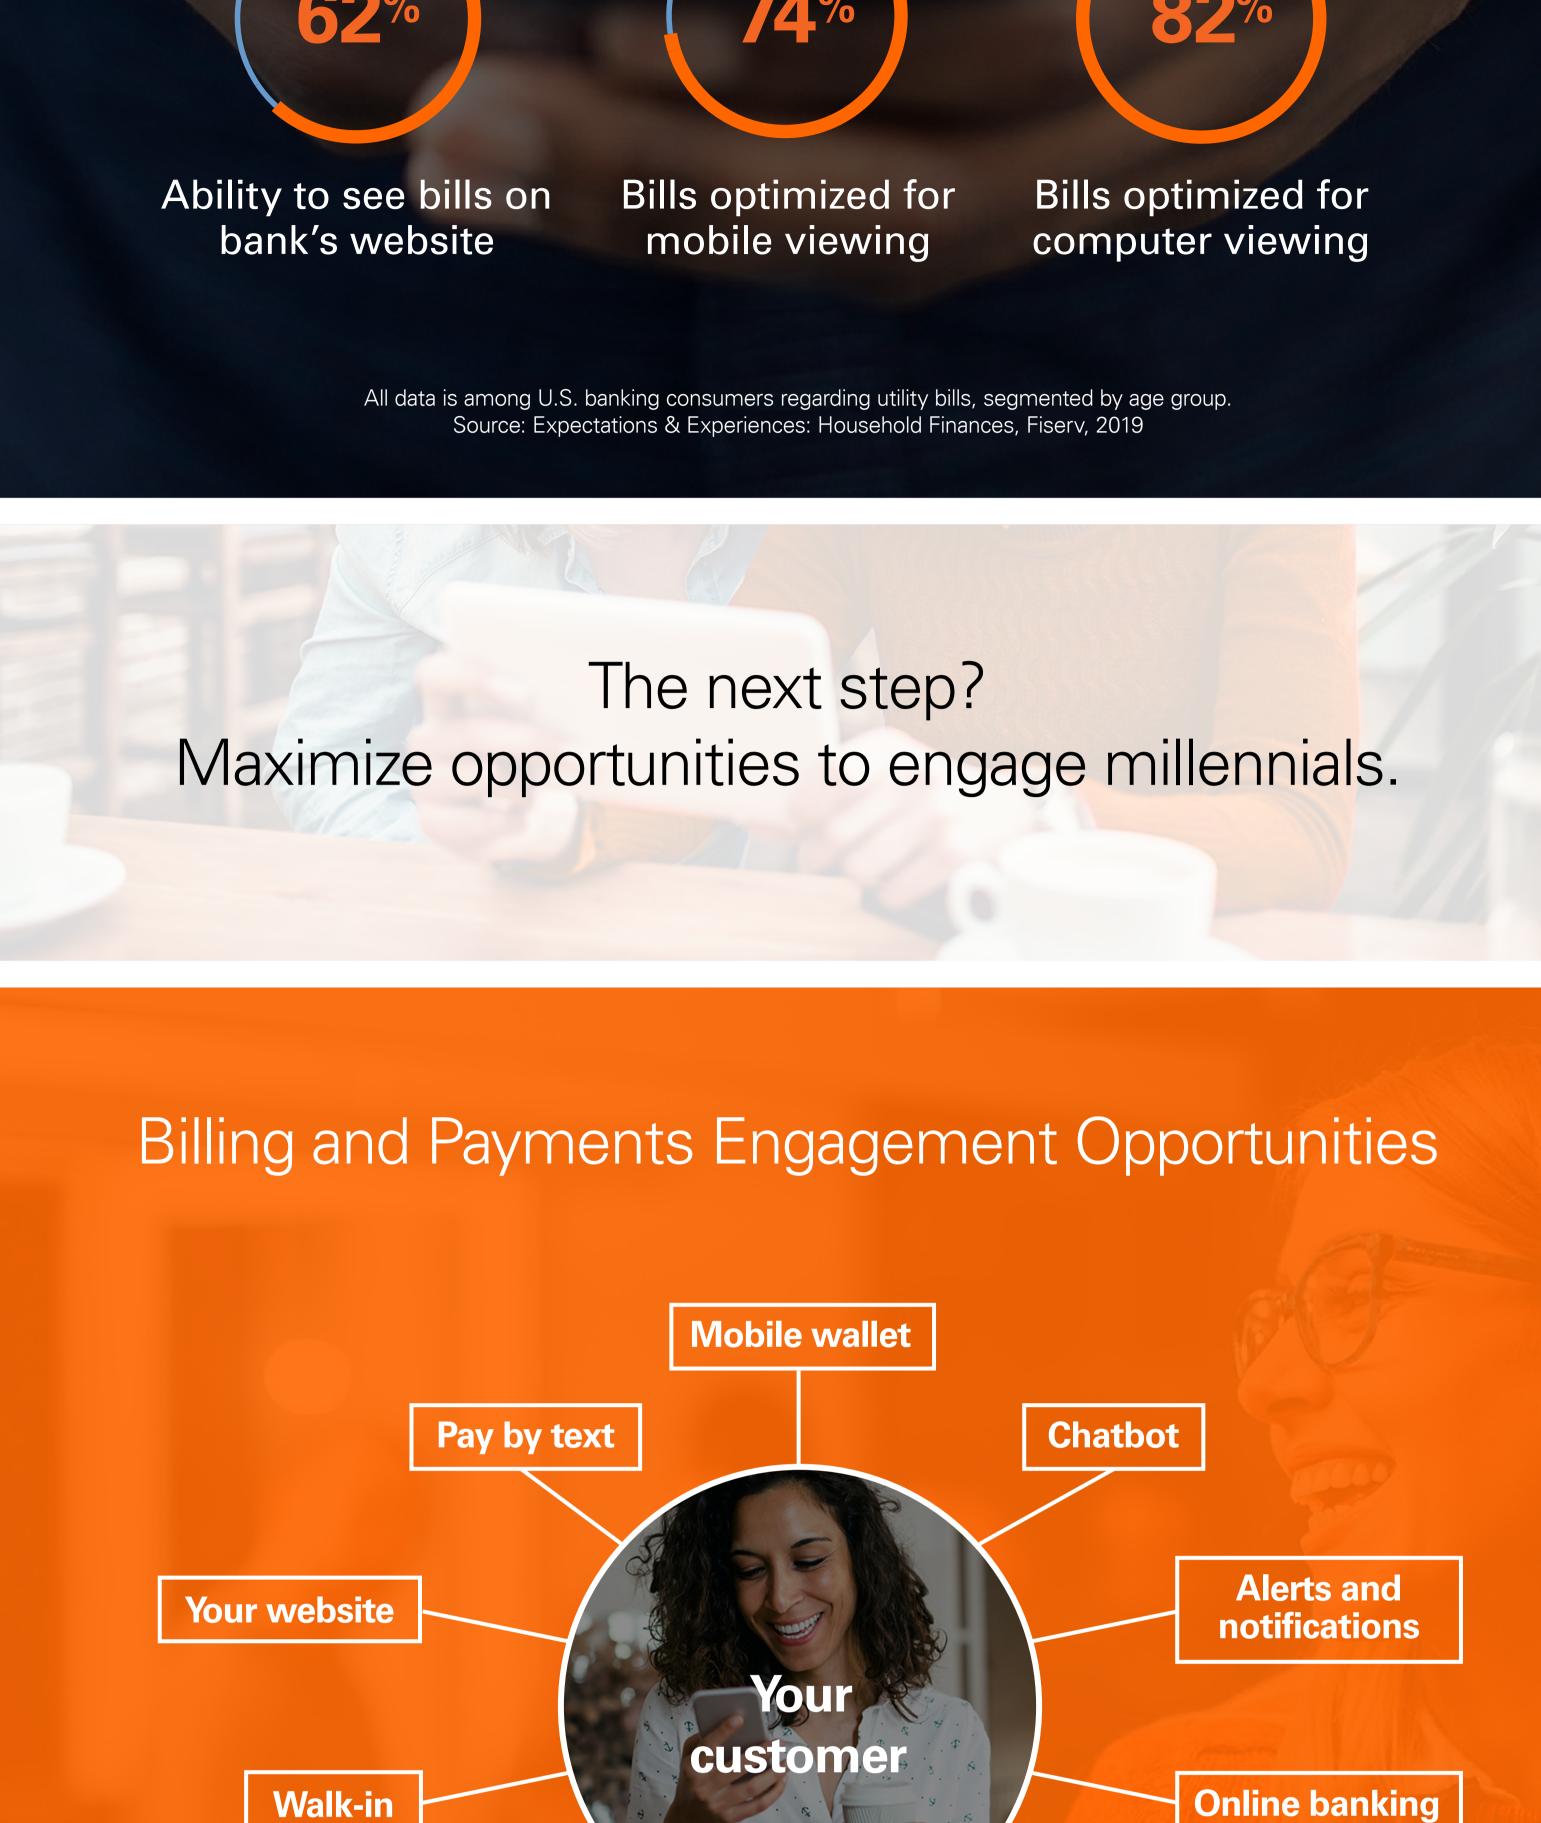

and payments options.

VS.

**52**%

Millennials are

more likely to use

4.3x

Millennials are 4.3 times

as likely to use chat functions

2.6x

Millennials are 2.6 times

as likely to use mobile

Ability to set up

autopay

80%

Bill pay

reminders