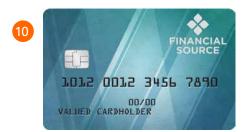

**6** Color Edge

Give your cards a pop of color and added dimension by adding color to the edge of the card. Color edge extends your branding to a third dimension and makes your cards stand out in a wallet full of plastic options. Two color edge solutions are available from Fiserv.

**Printed Color Edge:** Printed color edge provides the benefits of color core without the minimums and materials. Color is applied to cards using a high-quality ink application technology. Color edge printing supports nearly every CMYK color. Select designs can be supported on the same card such as rainbow effects and custom patterns.

**Color Core:** A solid color core is used in place of a white core of the card. Standard color choices include black, silver, red, blue and green. Custom colors are available, subject to minimum quantities and extended production timelines.