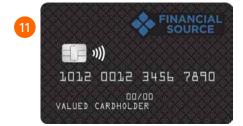

#### **Card Design Features**

Vertical and Horizontal Formats

While horizontal printing is more traditional, vertical cards are unique and increase brand visibility.

Contact and Contactless EMV

Contact and dual-interface cards with EMV chips improve transaction security and prevent counterfeit cards, prompting higher levels of customer satisfaction and use.