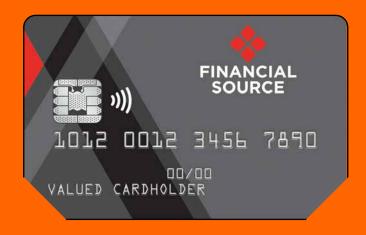

### 1 Textures

Make your card pop by adding texture during the post-lamination process. Options include matte (for a raised fill), gloss, satin and brushed metal.