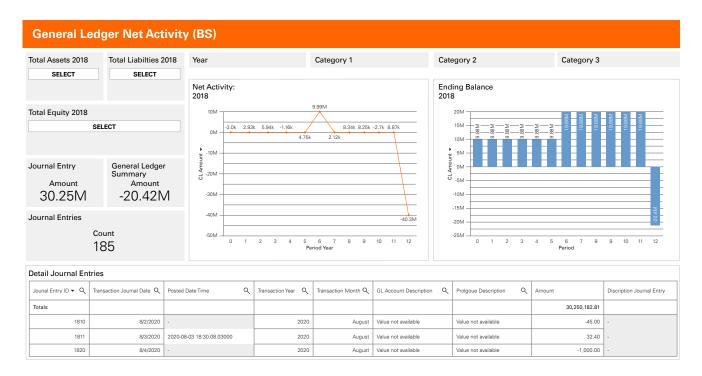

Prologue Visual Intelligence provides a view of general ledger activity.

Fiserv is driving innovation in Payments, Processing Services, Risk & Compliance, Customer & Channel Management and Insights & Optimization. Our solutions help clients deliver financial services at the speed of life to enhance the way people live and work today. Visit fiserv.com to learn more.