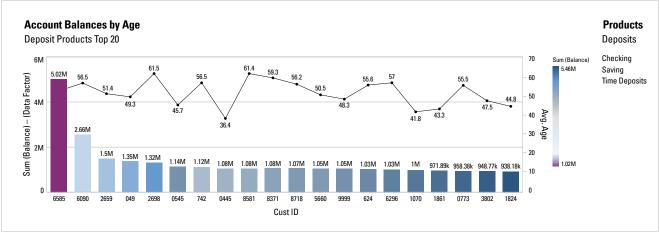

data and maintaining strong data governance.

Data and calculations from Prologue Financials, Vantage™ Risk and Budgeting Manager and Prologue Funds Transfer Pricing are seamlessly integrated, with enough flexibility and scalability to incorporate customized data sets from third-party sources.

This integration enables the creation of visualizations and reports that not only highlight historical performance but also forecast key trends to proactively inform financial decisions, even down to the branch level.

#### **Loan and Deposit Profitability**

Loans Loans **Deposits** Deposits Loans **Deposits** INT INC FTP EXP Net Profit INT EXP FTP INC Net Profit 631.8k 2.78M 1.35M 1.67M 1.5M 1M





Prologue Visual Intelligence provides a view of loans and deposits with key profitability KPIs.





Prologue Visual Intelligence shows top deposit holders and account holder age.

# **Drive Change With Compelling Visual Narratives**

Prologue Visual Intelligence offers a view of data at summary and detail levels through selected time periods – such as current versus prior month/quarter/year; percentage change over time – and across multiple dimensions – such as customer/household/relationship, product, organization or channel.

By leveraging our data models and dashboards, self-service data modeling and customizable visual analytics, your organization has the tools, critical information and capacity to answer tactical questions and make better decisions. Take advantage of predictive, forward-looking scenarios and forecasts to set strategy and take action to impact results.

Moreover, t