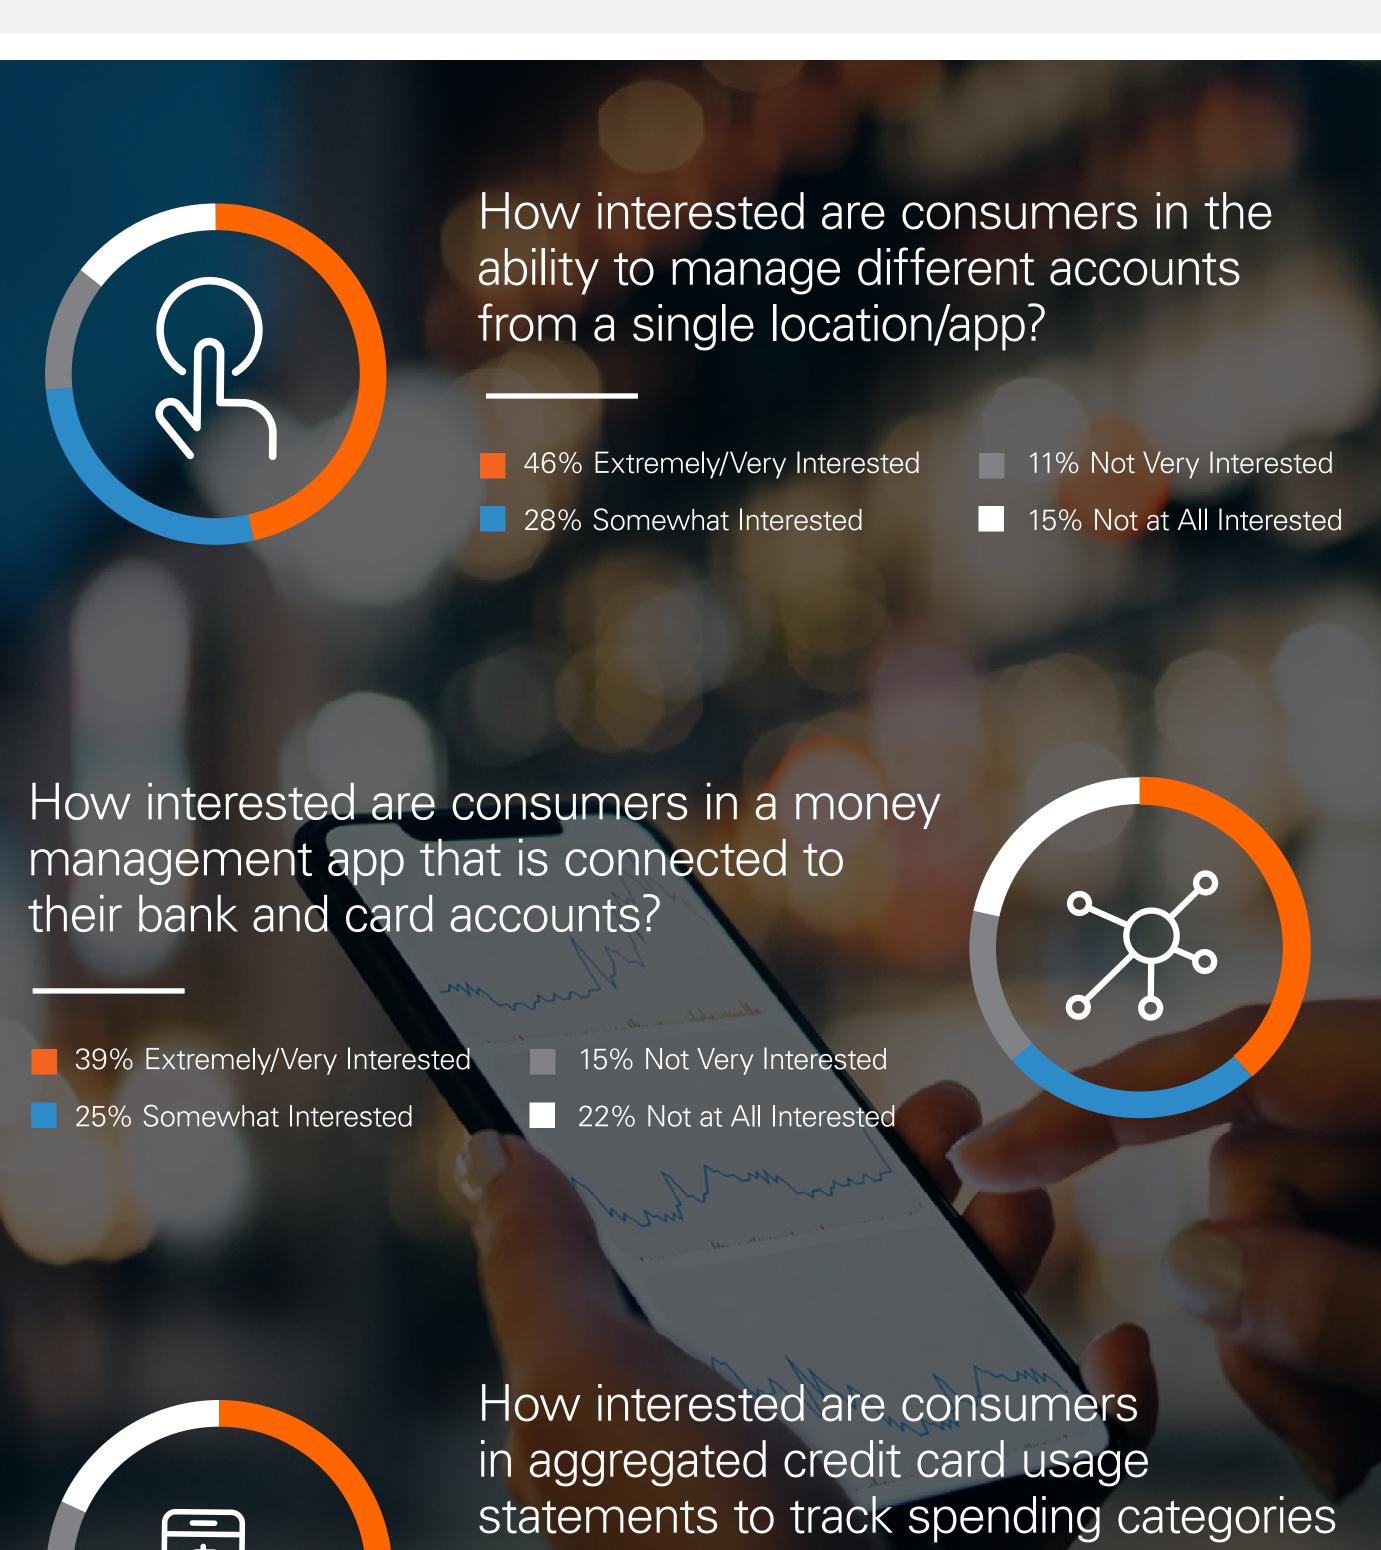

How confident are consumers about their financial wellness?

Healthy

Coping Vulnerable

across multiple cards? 37% Extremely/Very Interested 16% Not Very Interested

- 29% Somewhat Interested
- 18% Not at All Interested