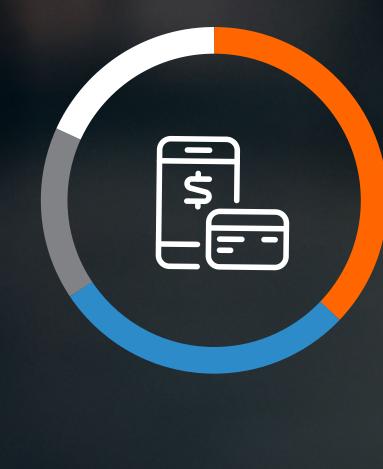

How confident are consumers about their financial wellness?

Healthy

Coping Vulnerable

across multiple cards? 37% Extremely/Very Interested 16% Not Very Interested

- 29% Somewhat Interested
- 18% Not at All Interested